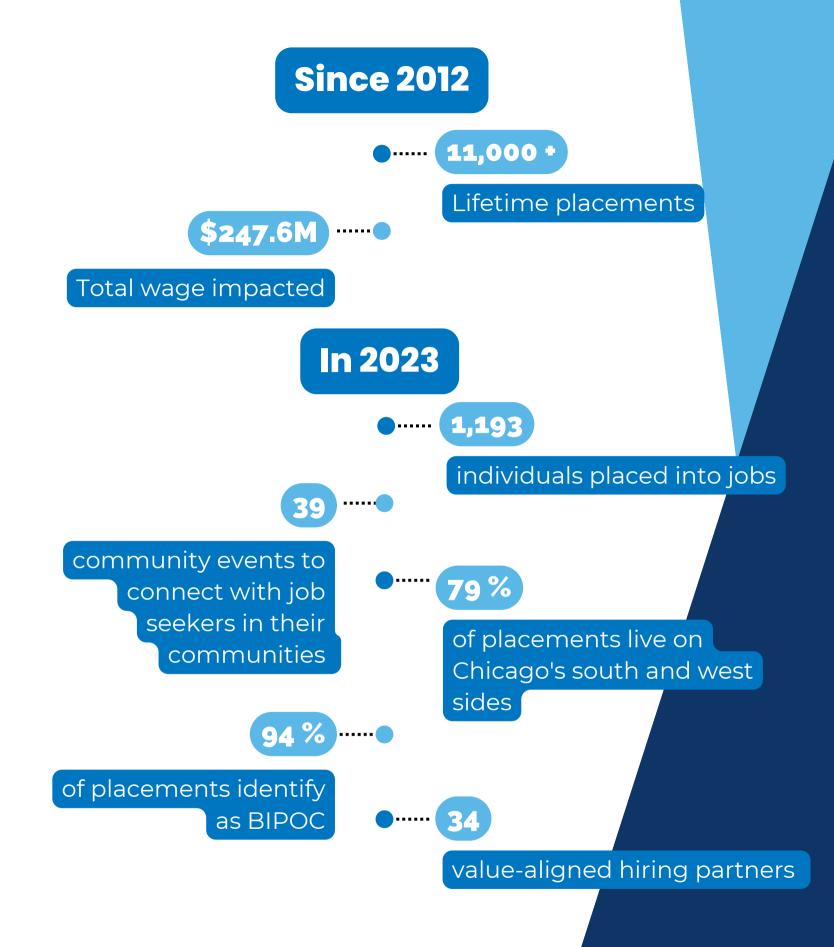

SPONSORSHIP OPPORTUNITIES

# EMPLOYMENT CHAMPIONS BREAKFAST

Tuesday, September 10, 2024

Sheraton Grand Chicago



## With your support, Skills will...



## **Deepen Impact for Neighborhoods**

Expanding and improving how we collaborate with community partners to support job seekers in new ways, ultimately making a difference for three times as many individuals.



## **Increase Access to Jobs**

Expanding operations to twice as many cities to create impact in markets where the unemployment gap remains high.



## **Drive Economic Mobility**

Helping over 100 employers connect with great, overlooked talent



# Questions? Want to Sponsor? Contact us at: development@skillsforchicagoland.com





## Witness the Impact

Join us to network in person with 700+ changemakers in support of creating a more equitable workforce landscape.









| Sponsorship Opportunities                         |
|---------------------------------------------------|
| Naming Sponsor                                    |
| Speaking Role During Event                        |
| Live Recognition of Sponsorship During<br>Program |
| Customized Promotions*                            |
| Featured Blog Post                                |
| Special Mention on Social Media                   |
| Company Ad in Program Book                        |
| Company Logo in Program Book                      |
| Company Listing in Program Book                   |
| Announcement in Event Email Newsletter            |
| Lis